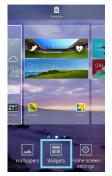

#### How to add a **Contact to vour** Home screen

- 1. On your Home screen, press and hold.
- 2. Tap Widgets.

- 3. Swipe across until you find **Contact** widget.
- 4. Tap **Contact** to view Contact widget types.
- 5. Hold and drag the **Contact widget** to the Home Screen.