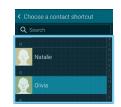

s and hold the **Power** button, then follow the instructions to set up vour phone.



To turn the phone off, press and hold the **Power** button. A Power Options message will appear. Tap Power Off on the screen.

# **How to Change Your Ringtone**



3. Tap Sound.





- 5. Tap the desired ringtone.
- 6. Tap **OK**.

### How to Answer a Call

- 1. When you receive a call. the, Incoming call screen opens.
- 2. Slide the **Green phone** to the middle to answer.



#### How to add a **Contact to vour** Home screen

- 1. On your Home screen, press and hold.
- 2. Tap Widgets.



- 3. Swipe across until you find **Contact** widget.
- 4. Tap **Contact** to view Contact widget types.
- 5. Hold and drag the **Contact widget** to the Home Screen.



6. Select the **Contact** to link to the widget.



#### How to Send a **Text Message**

- 1. From the Home screen, tap Messaging.
- 2. Tap the **Compose** icon.



- 3. In the Enter Recipient field, enter the recipient's phone number or tap the **Contacts** icon to select from your contacts.
- 4. Tap the **Enter Message** field and enter the desired message.
- 5. Tap the **Send** icon.

### **Appendix**



Contacts: View all your contacts to either Call, Email, SMS or Share them.



Email: Setup your phone to receive email via POP protocol.



Chrome: Tap here to access the internet on your phone.



Messaging: Tap this icon to send an SMS or MMS message.



Phone: Tap here to make a call, to view your contacts and more



Play Store: Tap to download more apps.



Settings: Tap to open your phones Settinas.



Spark App: Tap this icon to