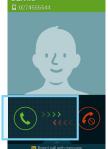

### How to Answer a Call

- 1. When you receive a call. the, Incoming call screen opens.
- 2. Slide the **Green phone** to the middle to answer.