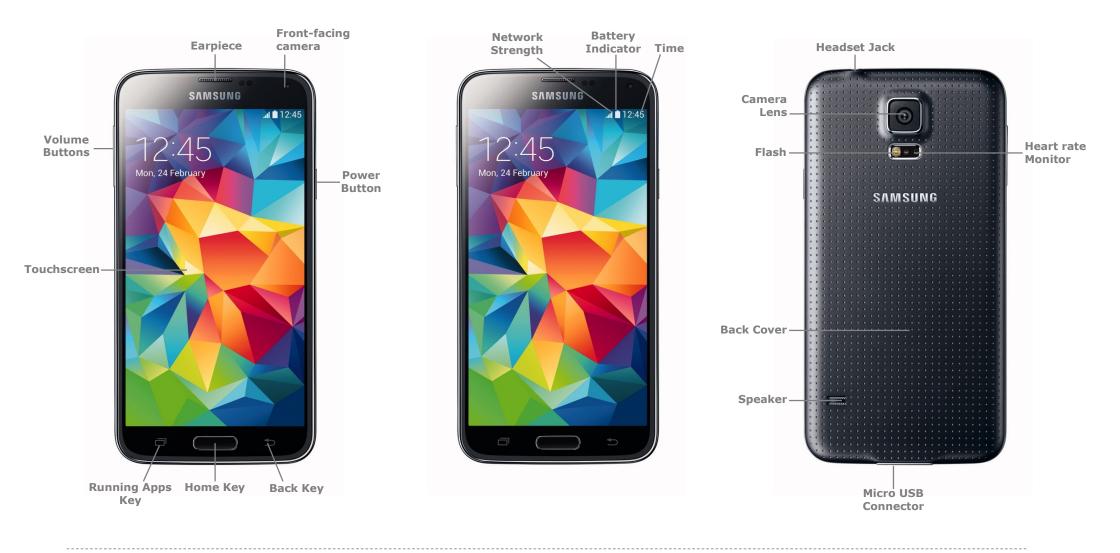

#### How to Turn on the Device

To turn on your phone to start, press and hold the **Power** button, then follow the instructions to set up vour phone.

To turn the phone off, press and hold the **Power** button. A Power Options message will appear. Tap Power Off on the screen.

### How to Answer a Call

- 1. When you receive a call. the, Incoming call screen opens.
- 2. Slide the **Green phone** to the middle to answer.

#### How to add a **Contact to vour** Home screen

- 1. On your Home screen, press and hold.
- 2. Tap Widgets.

- 3. Swipe across until you find **Contact** widget.
- 4. Tap **Contact** to view Contact widget types.
- 5. Hold and drag the **Contact widget** to the Home Screen.

#### How to Send a **Text Message**

- 1. From the Home screen, tap Messaging.
- 2. Tap the **Compose** icon.

- 3. In the Enter Recipient field, enter the recipient's phone number or tap the **Contacts** icon to select from your contacts.
- 4. Tap the **Enter Message** field and enter the desired message.
- 5. Tap the **Send** icon.

#### How to Toggle Mobile Data on or off

- 1. From your Home screen, swipe down the Notification bar.
- 2. Tap the Add Toggles button.

ົ 📰

3. Tap Mobile Data to turn on or off.

### How to Connect to a Wi-Fi Network

1. From the Home screen, tap Apps.

ŝ

Wi-Fi

- 2. Tap Settings.
- 3. Tap Wi-Fi.
- 4. Tap the Wi-Fi slider so it is switched to ON. < Wi-Fi
- 5. Tap the word **Wi-Fi**.
- 6. Tap the desired network you wish to connect with.
- 7. If the network is secured, enter the password.
- 8. Tap Connect.