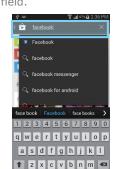

9. Your email account will Sync and you are now ready to send and receive email.

- download the Facebook app from Play Store.
- 2. From your Home screen, tap **Play** Store.

into the seach field.

- 5. Tap Facebook.
- 6. Tap install.
- 7. Tap Accept.
- 8. Wait for the download to finish then tap the Home