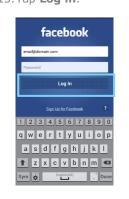

Sym 🏚 English(US) ...? Q

- 9. On your Home screen, tap Facebook.
- 10. Enter your Facebook email address.
- 11. Tap the **Password** field. 12. Enter your password
- details. 13. Tap Log in.

14. Tap the Home Key to exit.