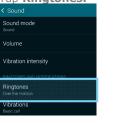

# **How to Change Your Ringtone**

3. Tap Sound.

- 5. Tap the desired ringtone.
- 6. Tap **OK**.