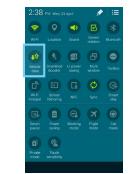

#### How to Toggle Mobile Data on or off

- 1. From your Home screen, swipe down the Notification bar.
- 2. Tap the Add Toggles button.

ົ 📰

3. Tap Mobile Data to turn on or off.