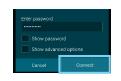

### How to Connect to a Wi-Fi Network

1. From the Home screen, tap Apps.

ŝ

Wi-Fi

- 2. Tap Settings.
- 3. Tap Wi-Fi.
- 4. Tap the Wi-Fi slider so it is switched to ON. < Wi-Fi
- 5. Tap the word **Wi-Fi**.
- 6. Tap the desired network you wish to connect with.
- 7. If the network is secured, enter the password.
- 8. Tap Connect.