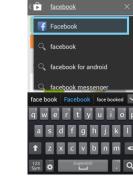

### How to Connect to Facebook

- 1. You will first need to download the Facebook app from **Play Store**.
- 2. From your Home screen, tap **Play Store**.

5. Tap **Facebook**.

- 6. Tap **Install**.
- 7. Tap Accept.
- Wait for the download to finish then tap the Home key.