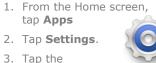

### How to Connect to a Wi-Fi Network

 Tap the Connections Tab.

 Tap the Wi-Fi slider so it is switched to ON.
Wi-Fi

5. Tap the word **Wi-Fi**.

- 6. Tap the desired network you wish to connect with.
- 7. If the network is secured, enter the **password**.