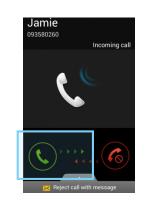

### How to Answer a Call

- 1. When you receive a call. the, **Incoming call** screen opens.
- 2. Slide the **Green phone** to the middle to answer.