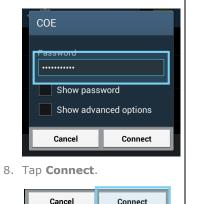

### How to Connect to a Wi-Fi Network

 Tap the Connections Tab.

 Tap the Wi-Fi slider so it is switched to ON.
Wi-Fi

5. Tap the word **Wi-Fi**.

- 6. Tap the desired network you wish to connect with.
- 7. If the network is secured, enter the **password**.