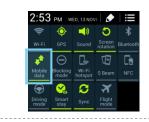

### How to Toggle Mobile Data on or off

- From your Home screen, swipe down the Notification bar.
- 2. Tap the All Toggles button. 2:53 PM VED. 13 NOVE A
- 3. Tap **Mobile Data** to turn on or off.