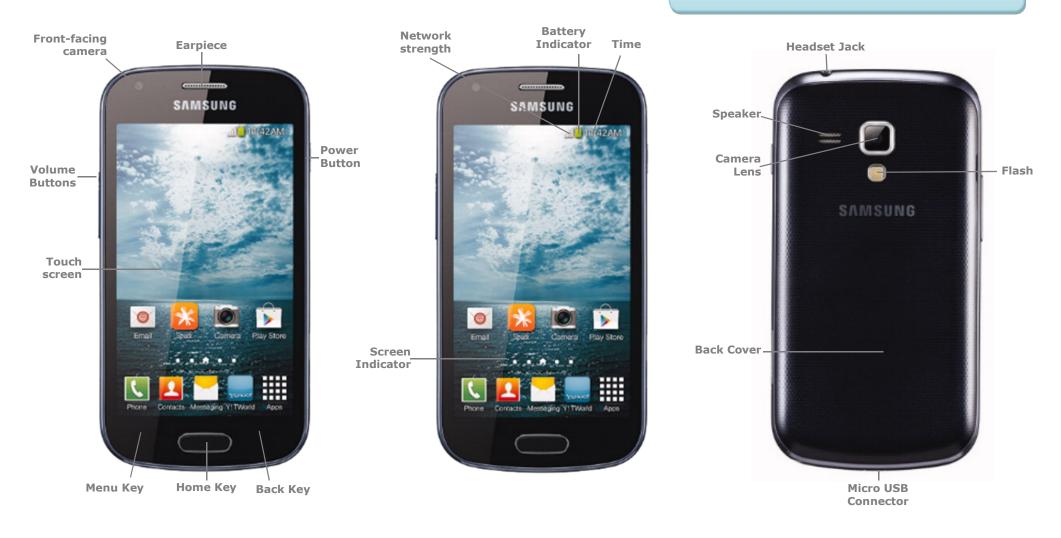

### Your Samsung GALAXY Trend Plus

This Quick Start guide tells you how to set up your **Samsung GALAXY Trend Plus** and use some common features.

## How to Turn on the Device

To turn on your phone to start, press and hold the **Power** button.

Then follow the instructions to set up your phone. To turn the phone off, press and hold the **Power** button. A **Power Options** message will appear. Tap **Power Off** on the screen.

### How to Change Your Ringtone

1. From your Home screen,

 Tap the My Device tab

- 4. Tap **Sound**.
- 5. Tap **Ringtones.**
- 6. Tap the desired ringtone.
- 7. Tap **OK**.

### How to Answer a Call

- 1. When you receive a call. the, **Incoming call** screen opens.
- 2. Slide the **Green phone** to the middle to answer.

### How to add a Contact to your Home screen

- 1. On your Home screen, press and hold.
- 2. Select Apps and Widgets.

| Set wallpaper<br>Apps and widgets<br>Folder<br>Page |     |
|-----------------------------------------------------|-----|
| Folder                                              |     |
|                                                     |     |
| Page                                                |     |
|                                                     |     |
|                                                     |     |
|                                                     | ==: |

- 3. Select the **Widgets** tab.
- 4. Swipe across until you find **Contact Widget**.
- 5. Hold and drag the **Contact widget** to the Home Screen.

Select the **Contact** you wish to link to the widget

### How to Send a Text Message

- 1. From the Home screen, tap **Messaging**.
- 2. Tap the **New message** icon.

 In the Enter Recipient field, enter the recipient's phone number, or tap the Contacts icon to select from your contacts.

4. Tap the **Enter Message** field and enter the desired message.

5. Tap the **Send** icon.

### Appendix

**Contacts**: View all your contacts to either Call, Email, SMS or Share them.

Email: Setup your phone to receive email via POP protocol.

**Internet**: Tap here to access the internet on your phone.

**Messaging**: Tap this icon to send an SMS or MMS message.

Phone: Tap here to make a call, to view your contacts and more

**Play Store**: Tap to download more apps.

**Settings**: Tap to open your phones Settings.

**Spark NZ App:** Tap this icon to view detailed usage information and top up