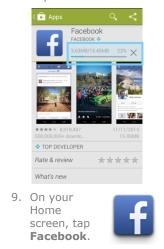

### How to Connect to Facebook

- 1. You will first need to download the Facebook app from **Play Store**.
- 2. From your Home screen, tap **Play Store**.

5. Tap **Facebook**.

- 6. Tap **Install**.
- 7. Tap Accept.
- Wait for the download to finish then tap the Home key.