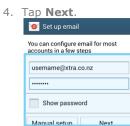

### How to setup a Yahoo!Xtra email account

- 1. From your Home screen, tap **Email**.
- 2. Enter your Xtra email address.
- 3. Enter your **Xtra password**.

- 5. Set the desired **Inbox Checking Frequency**.
- 6. Tap **Next**.
- 7. Amend Name fields then tap **Next**.
- 8. Your are now ready to send and receive email.