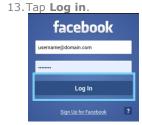

- 10.Enter your Facebook email address.
- 11. Tap the **Password** field.
- 12. Enter your password details.

14. Tap **Skip**.15. Tap the **Home Key** to exit.