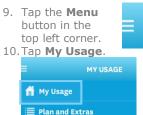

### Install and View Usage on the Spark NZ App

 Open the Play Store and search for Spark NZ.

- 1. Tap and **install** the **Spark NZ** app.
- 2. Wait for install to finish.
- 3. Press the **Home Key**.
- From your app drawer, tap the Spark icon.

6. Enter your **mobile number** and tap **Next**.

| NEXT |  |
|------|--|

- Enter the SMS validation code and your desired password in the required fields.
- 8. Tap Sign In.

**Note:** By default you will be automatically logged in whenever you open the **Spark App** in the future.